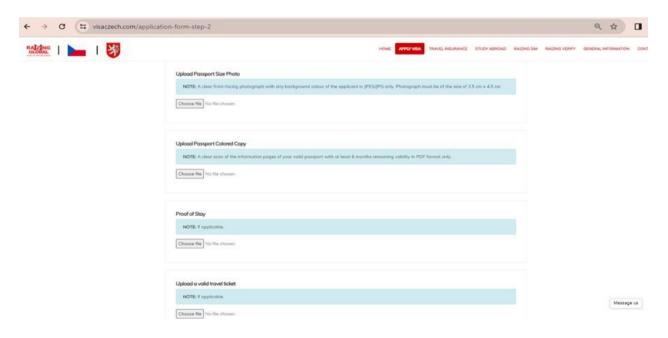

• Select Visa Category and Fill Form: Choose the visa category and sub-category, then fill out the application form.

- Save and Proceed: After completing the form, click on "Save and Proceed".
- Upload Documents: Upload the required documents on the specified page, then click "Next".