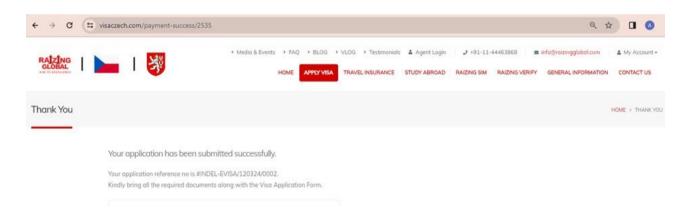

• Select Payment Method: Choose the Visa and other charges, then select your preferred payment method (Bank Transfer, Payment Gateway, QR Code).

 Final Submit: Click on the "Final Submit" button to complete the application process.