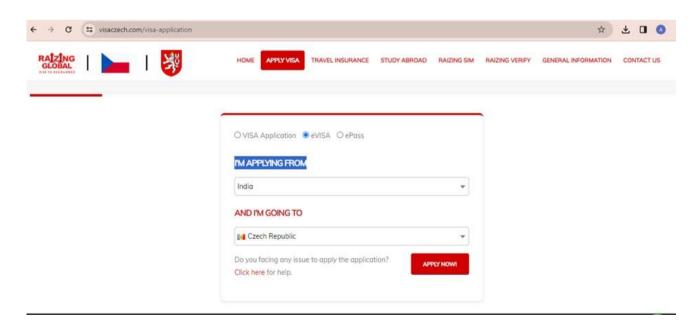

## HOW TO APPLY CZECH VISA?

• To Apply, Visit the Website: Go to <a href="www.visaczech.com">www.visaczech.com</a> and click on the "Apply Here" Button.

- Choose Visa Type and Countries: Select the type of visa (eVisa, Visa Application, ePass) and the country you're applying from, and the country you're going to.
- Click "Apply Now": After selecting the countries, click on the "Apply Now" button