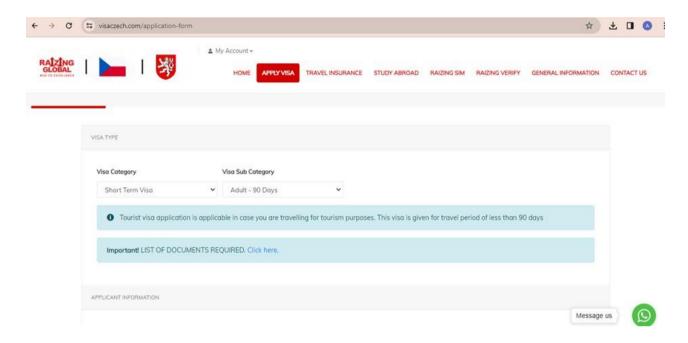

• Select Visa Category and Fill Form: Choose the visa category and sub-category, then fill out the application form.

- Save and Proceed: After completing the form, click on "Save and Proceed".
- Upload Documents: Upload the required documents on the specified page, then click "Next".