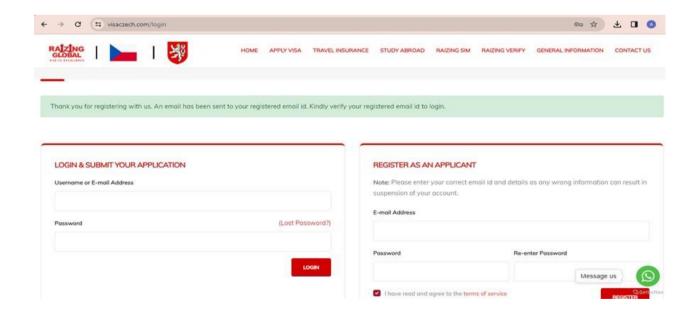

 Login or Register: If you're already registered, login with your email and password. If not, register by filling in your email and choosing a password, then click "REGISTER".

• Verify Email: Check your registered email and click on the verification link. This will automatically redirect you to the login page