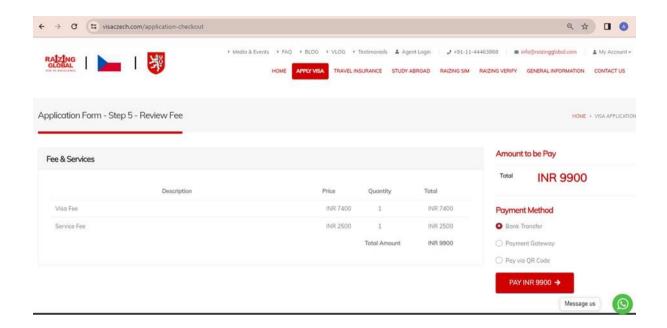

• Select Payment Method: Choose the Visa and other charges, then select your preferred payment method (Bank Transfer, Payment Gateway, QR Code).

 Final Submit: Click on the "Final Submit" button to complete the application process.