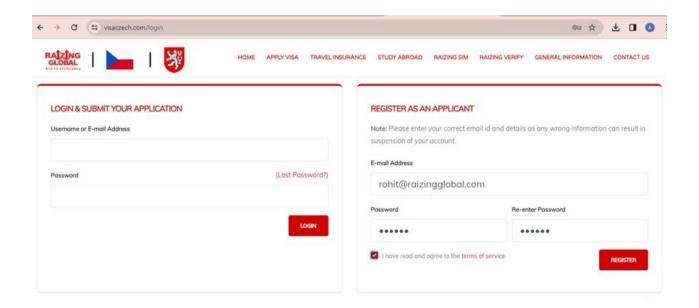

 Login or Register: If you're already registered, login with your email and password. If not, register by filling in your email and choosing a password, then click "REGISTER".

• Verify Email: Check your registered email and click on the verification link. This will automatically redirect you to the login page